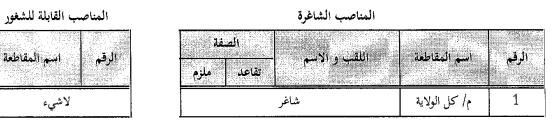

مديرية التربية لولاية : الجزائر وسط

المناصب الشاغرة

المناصب القابلة للشغور

| الرقيم المقاطعة | N1   | اسم المقاطعة | الرقم |
|-----------------|------|--------------|-------|
| لاشيء           | شاغر | كل الولاية   | 1     |